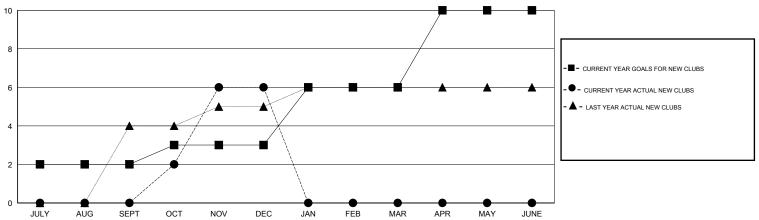

## GMT: ER GURUNATHAN LOCATION INDIA GMT CA 6

|               |                  | Clubs             |                  |                  | Members RESULTS FOR 2015-2016 |                    |                                     |                    |                  |
|---------------|------------------|-------------------|------------------|------------------|-------------------------------|--------------------|-------------------------------------|--------------------|------------------|
|               | RESU             | LTS FOR 2015-2016 | <b>i</b>         |                  |                               |                    |                                     |                    |                  |
| QUARTER       | NEW CLUB<br>GOAL | NEW CLUBS         | DROPPED<br>CLUBS | NET<br>GAIN/LOSS | QUARTER                       | NEW MEMBER<br>GOAL | CHARTER AND<br>NEW MEMBERS<br>ADDED | DROPPED<br>MEMBERS | NET<br>GAIN/LOSS |
| JULY/AUG/SEPT | 2                | 0                 | 1                | -1               | JULY/AUG/SEPT                 | 40                 | 126                                 | 620                | -494             |
| OCT/NOV/DEC   | 1                | 6                 | 10               | -4               | OCT/NOV/DEC                   | 20                 | 473                                 | 190                | 283              |
| JAN/FEB/MAR   | 3                | 0                 | 0                | 0                | JAN/FEB/MAR                   | 160                | 0                                   | 0                  | 0                |
| APR/MAY/JUNE  | 4                | 0                 | 0                | 0                | APR/MAY/JUNE                  | 150                | 0                                   | 0                  | 0                |

## GOALS AND ACTUAL NEW CLUBS CUMULATIVE