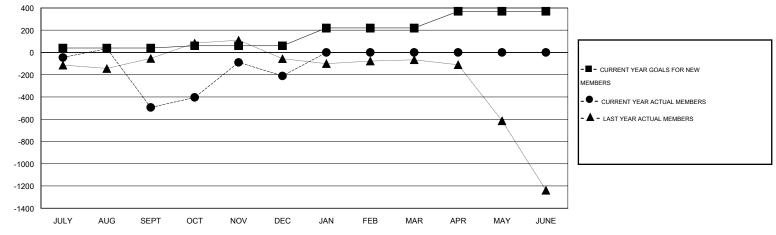

## GMT: ER GURUNATHAN LOCATION INDIA GMT CA 6

|               |                  | Clubs             |                  |                  | Members RESULTS FOR 2015-2016 |                    |                                     |                    |                  |
|---------------|------------------|-------------------|------------------|------------------|-------------------------------|--------------------|-------------------------------------|--------------------|------------------|
|               | RESU             | LTS FOR 2015-2016 | <b>i</b>         |                  |                               |                    |                                     |                    |                  |
| QUARTER       | NEW CLUB<br>GOAL | NEW CLUBS         | DROPPED<br>CLUBS | NET<br>GAIN/LOSS | QUARTER                       | NEW MEMBER<br>GOAL | CHARTER AND<br>NEW MEMBERS<br>ADDED | DROPPED<br>MEMBERS | NET<br>GAIN/LOSS |
| JULY/AUG/SEPT | 2                | 0                 | 1                | -1               | JULY/AUG/SEPT                 | 40                 | 126                                 | 620                | -494             |
| OCT/NOV/DEC   | 1                | 6                 | 10               | -4               | OCT/NOV/DEC                   | 20                 | 473                                 | 190                | 283              |
| JAN/FEB/MAR   | 3                | 0                 | 0                | 0                | JAN/FEB/MAR                   | 160                | 0                                   | 0                  | 0                |
| APR/MAY/JUNE  | 4                | 0                 | 0                | 0                | APR/MAY/JUNE                  | 150                | 0                                   | 0                  | 0                |

## GOALS AND ACTUAL MEMBERS CUMULATIVE

| DROPPED CLUBS: 11  DROPPED MEMBERS |                 | 78 CLUBS OF 174 ADDED 1 OR MORE<br>NEW MEMBERS |                                       | 1 <u>ON</u><br>4,008 (81.17%)<br>930 (18.83%) |              |
|------------------------------------|-----------------|------------------------------------------------|---------------------------------------|-----------------------------------------------|--------------|
| DECEASED CLUB CANCELLED OTHER      | 4<br>111<br>695 | CLICK HERE FOR HEALTH<br>ASSESSMENT DATA       | FAMILY UNIT MEMBERS HEAD OF HOUSEHOLD |                                               | 2,004<br>762 |
| TOTAL                              | 810             |                                                | NON-HEAD OF HOUSEHOLD                 |                                               | 1,242        |